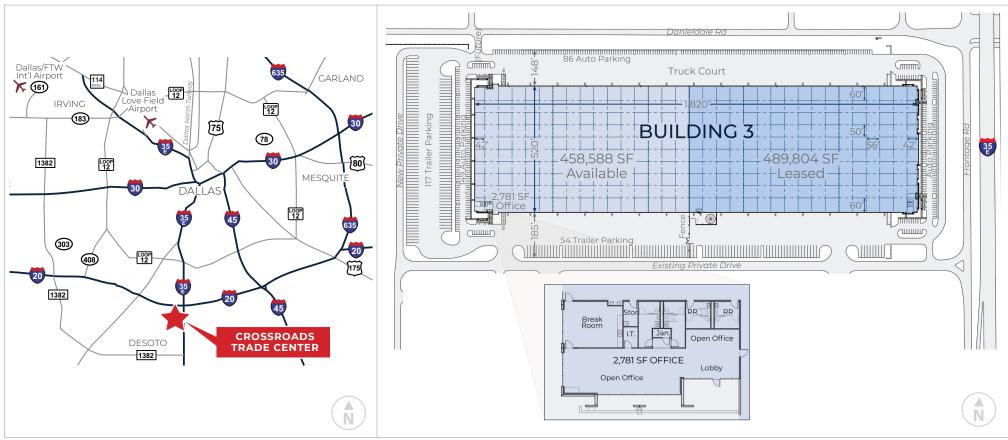

## **CROSSROADS TRADE CENTER**

BUILDING 3

2119 N I-35E | DeSoto, TX 75115

458,588 Square Feet Available Class A Industrial

Crossroads Trade Center 3 is a 948,392 square foot state-of-the-art distribution center on approximately 50 acres that fronts Interstate 35 East at Danieldale Road. The cross-dock facility is available immediately for lease.

## **CROSSROADS TRADE CENTER | BUILDING 3**

PROPERTY OVERVIEW

2119 N I-35E | DESOTO, TX 75115

458.588 SF available

2,781 SF office

36' minimum clear height

ESFR fire protection system

: 2 4' x 8' skylights every other bay excluding corner entrances

Cambridge heaters with electronic ignition and unit mounted thermostats

Cross-dock loading

50' D x 56' W typical column spacing; 60' D in staging bays

94 – 9' x 10 dock doors including bumpers and Z-guard protection

2 – drive-in ramps with 12' x 14' doors protected by Z-guard track protection

185' and 148' deep truck courts

235 – auto parking spaces

171 – trailer parking spaces

60 mil TPO single-ply roof

Columns painted 8' high with safety yellow and white to bottom of girder