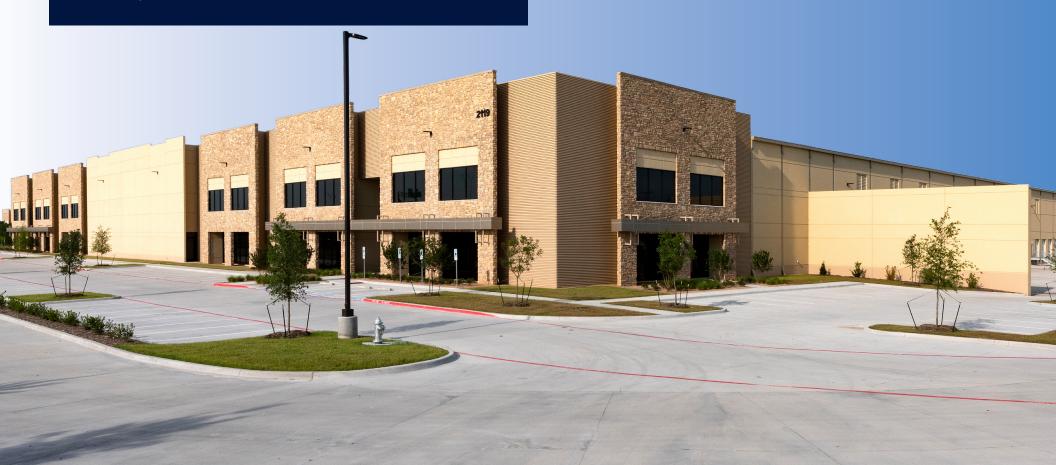

## **CROSSROADS TRADE CENTER**

BUILDING 3

2119 N I-35E | DeSoto, TX 75115

458,588 Square Feet Available Class A Industrial

Crossroads Trade Center 3 is a 948,392 square foot state-of-the-art distribution center on approximately 50 acres that fronts Interstate 35 East at Danieldale Road. The cross-dock facility is available immediately for lease.

## **CROSSROADS TRADE CENTER | BUILDING 3**

PROPERTY OVERVIEW

2119 N I-35E | DESOTO, TX 75115

458.588 SF available

2,781 SF office

36' minimum clear height

ESFR fire protection system

: 2 4' x 8' skylights every other bay excluding corner entrances